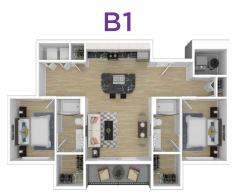

Monarch puts you in the position to **LIVE** the life you want to its **FULLEST**.

2 Beds / 2 Baths 926 sq.ft.

**B2** 

4 Beds / 4 Baths 1,404 sq.ft.

Rent: \_\_\_\_ Deposit: \_\_\_\_ Fees: \_\_\_\_

monarch815johnsoncity.com